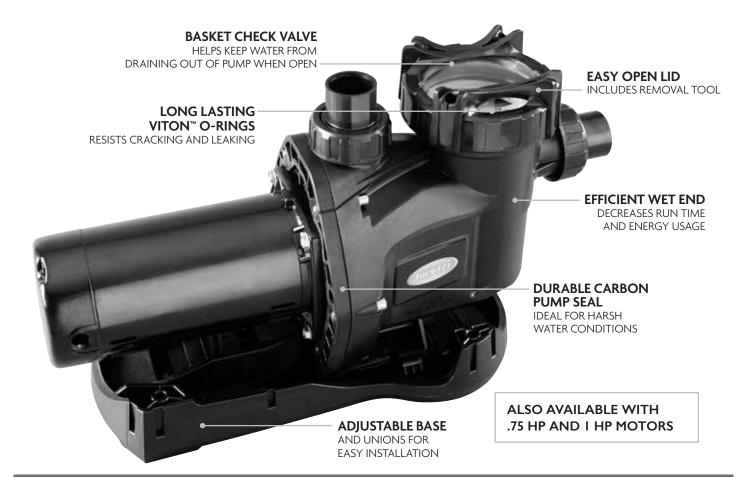

#### **AVAILABLE ONLY AT LESLIE'S**

The J-P75/J-P100/J-P150 Single Speed pump has been designed to meet the needs and pressures of your pool equipment. Made from high quality materials and components, it has been designed to produce greater efficiency and reduced noise levels. Suitable for in-floor cleaning systems, spa jets and other demanding applications, this pump will provide high performance and reliability.

#### **HIGH QUALITY MATERIALS**

Designed to Produce Greater
Efficiency and Reduce Noise Levels

### PROFESSIONAL GRADE CONSTRUCTION

Built to Last in the Harshest Conditions

#### **HIGH PERFORMANCE**

Suitable for In-Floor Cleaning Systems,
Spa lets and Other Applications

© 2016 Jacuzzi Inc. All rights reserved. Jacuzzi® is a registered trademark of Jacuzzi Inc. and used under license agreement. All other brands, product names, company names, trade names and trademarks used are the property of their respective owners. Jacuzzi may add to, change or remove any part of these materials at any time, without notice. Reproduction in whole or in part without written permission is prohibited. International products may be configured differently to meet local electrical requirements. Dimensions are approximate.